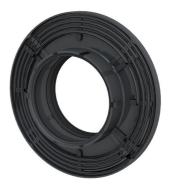

## KGF110

Article no.: 3030537182, GTIN: 4052487244879

Water barrier flange for pressure-tight integration of waste water pipes in floor slabs.

Picture may differ from selected product