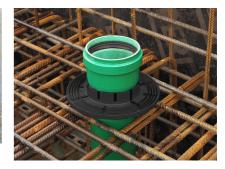

## KGF110

Article no.: 3030537182, GTIN: 4052487244879

Water barrier flange for pressure-tight integration of waste water pipes in floor slabs.

Picture may differ from selected product