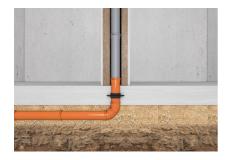

## KGF110

Article no.: 3030537182, GTIN: 4052487244879

Water barrier flange for pressure-tight integration of waste water pipes in floor slabs.

Picture may differ from selected product

### **Application range:**

• Waterproof concrete stress class 1 and 2

### **Tightness:**

- pressure-rated up to 5,0 bar equivalent to 50 m of water column
- radon tight