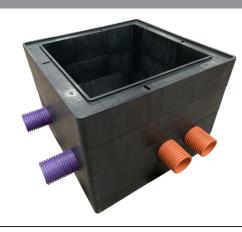

### **Key Advantages:**

- UK manufactured from high-strength polypropylene.
- Structural design
- Lightweight & Durable Design
- Reduced H&S risks for site personnel
- Easily drilled on site for duct entries
- Pre-drilled duct entries available

#### **Accessories:**

- Ductile Iron MHC&F
- Composite MHC&F
- Fabricated Steel MHC&F
- Cable Management Equipment
- Bolt-On Step Irons
- EasyRISER® Manhole Ladders
- Pre-drilled Duct Entries/Exits

**Head Office:** 