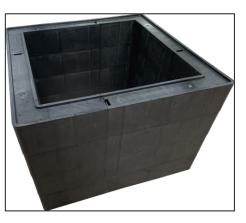

#### Overview:

The EasyPIT® ULTRA duct access chamber system has been designed to be a quick-build alternative to traditional concrete or brick-built access chambers. Each 150mm deep ring can be simply stacked on top of each other to the required depth to complete a totally load bearing chamber.

# EasyPIT® ULTRA Structural Access Chambers

The twin wall design provides a full bedding area for any access cover and frame and subsequent transferral of loads through the chamber. With left-hand and right-hand corners, chambers can be built that are coursed on each level, providing further lateral strength.